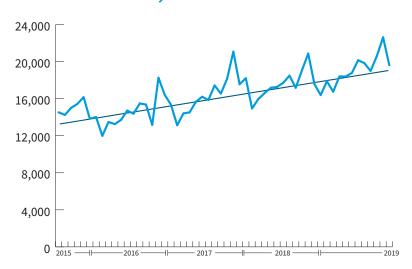

## PEOPLE ASSISTED, FOOD PANTRY NETWORK

## **People Assisted**

19,613

1.6%

more people assisted than December 2018